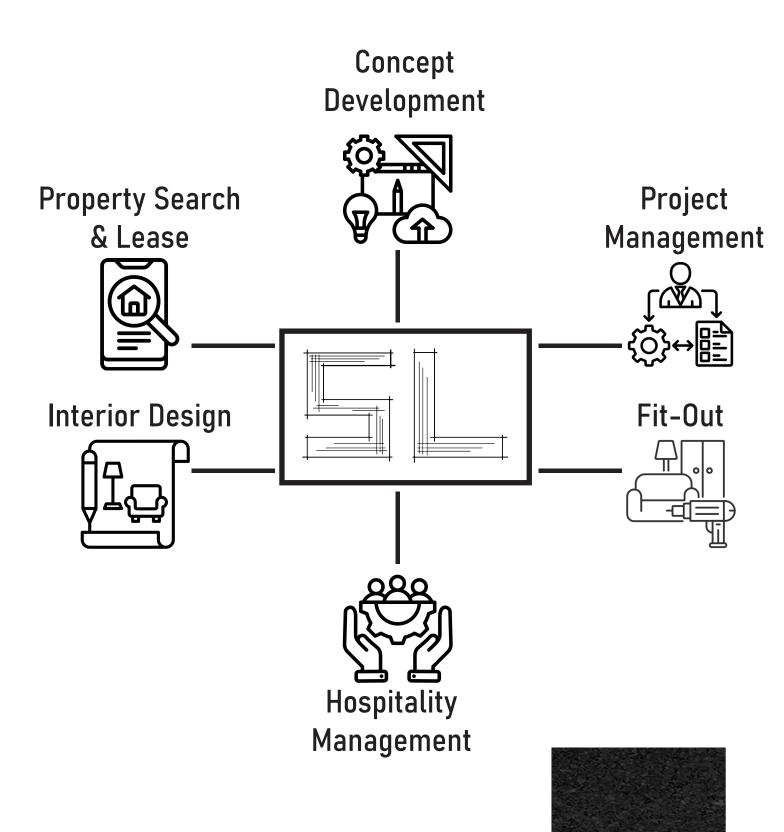

With our personal and attractive business approach, **STRAIGHT LINE INTERIORS** offers and providing services such as: Hospitality Management, Property Search & Lease, Concept Development, Interior Design, Project Management and Fit-out Execution.