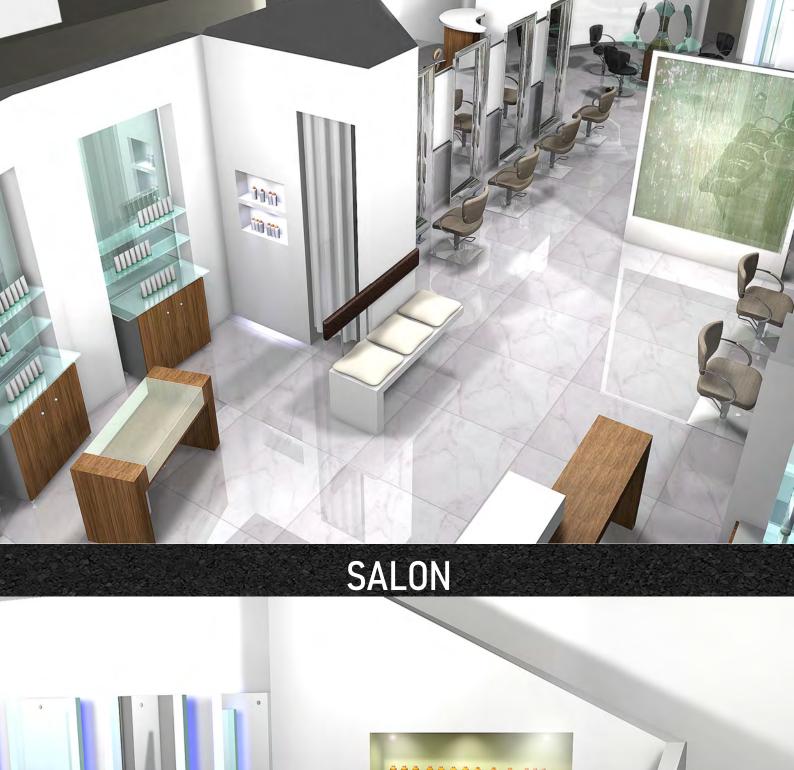

# SALON PROJECTS

## SALON

- **2** 02-4439980
- sld@sl-interiors.ae
- P.O.Box: 112479
- sl-interiors.ae
- straight\_line\_uae
- Straight Line Decor LLC
- Al Nahyan Camp, Building 72, 5th Floor. Office P1.